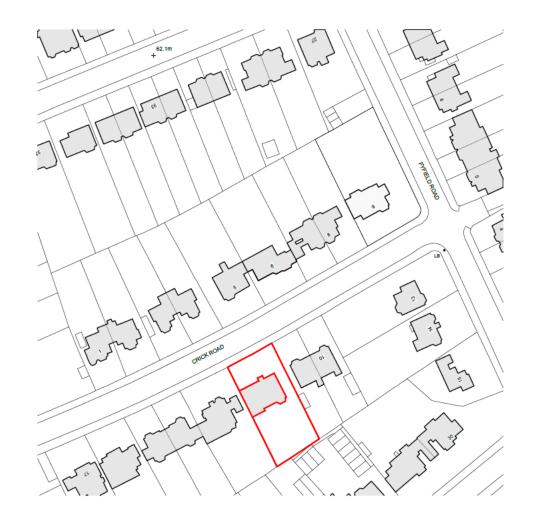

## Site Location Plan

View across number 13, showing existing projections to the rear