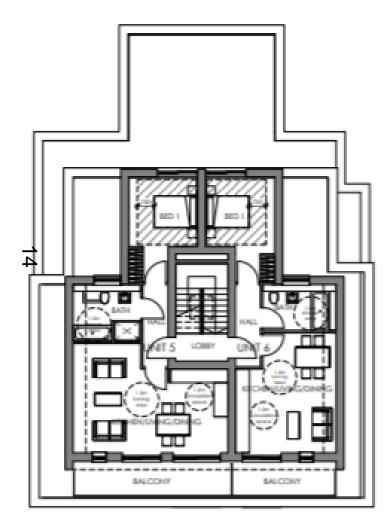

6. | 17/02229/FUL: 12 Crick Road, Oxford, OX2 6QL                                                  | 15 - 54 |
| 7. | 18/00322/CT3: Oxford City Council Parks Depot, Cutteslowe Park, Harbord Road, Oxford, OX2 8ES | 55 - 64 |

This page is intentionally left blank

#### West Area Planning Committee Presentation

17/03040/FUL

53 Sunderland Avenue

ω



www.oxford.gov.uk







#### View of front



# **Rear view**



## Rear, view to 51 Sunderland Ave





# Proposed site plan

 $\infty$ 

# **Existing Elevations**





SOUTH ELEVATION



NORTH ELEVATION

EAST ELEVATION



WEST ELEVATION

# **Proposed Elevations**





# **Proposed Street Elevations**



# Proposed ground/first floor





First Floor

Ground Floor

# Proposed second/roof floor



Second Floor

# Proposed second/roof floor



Second Floor

#### West Area Planning Committee Presentation

17/02229/FUL

12 Crick Road ਯੋ Oxford OX2 6QL



www.oxford.gov.uk



## Site Location Plan













View across number 13, showing existing projections to the rear



#### View from site towards 13, showing bay window

Garden area between 12 and 13









View from North West

Side wall of number 13

Change in levels between wings



# **Existing Site Plan**



## **Proposed Site Plan**



# **Existing Lower Ground Floor**



# **Proposed Lower Ground Floor**



# **Existing Upper Ground Floor**



## **Proposed Upper Ground Floor**



## **Existing First Floor**



#### **Proposed First Floor**



## **Existing Second Floor**



#### **Proposed Second Floor**



## **Existing Roof Plan**



## **Proposed Roof Plan**