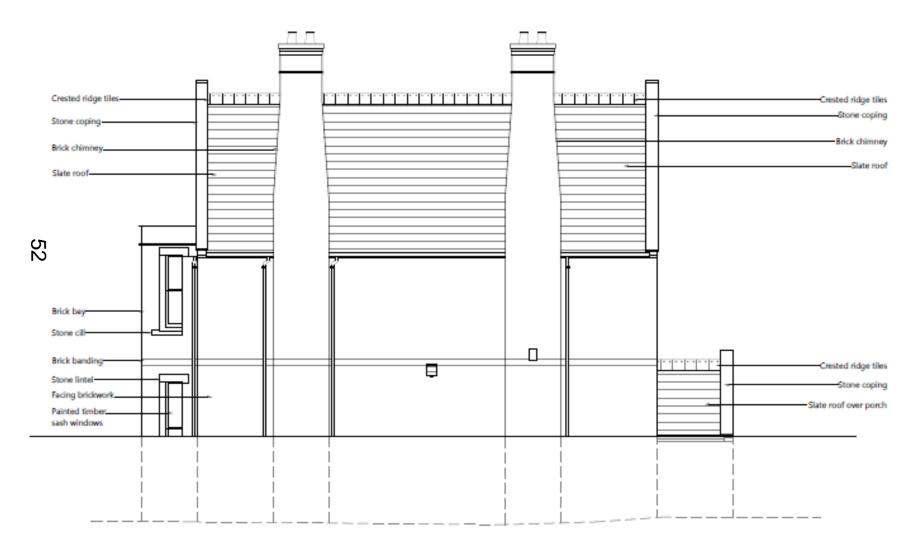

een 12 and 13









View from North West

Side wall of number 13

Change in levels between wings



# **Existing Site Plan**



## **Proposed Site Plan**



# **Existing Lower Ground Floor**



# **Proposed Lower Ground Floor**



# **Existing Upper Ground Floor**



## **Proposed Upper Ground Floor**



## **Existing First Floor**



#### **Proposed First Floor**



## **Existing Second Floor**



#### **Proposed Second Floor**



## **Existing Roof Plan**



## **Proposed Roof Plan**



## **Existing Frontage**



### **Proposed Frontage**



# **Existing Front Elevation**



## **Proposed Front Elevation**



# **Existing Rear Elevation**



## **Proposed Rear Elevation**



# Existing Side Elevation (West)



# Proposed Side Elevation (West)



# **Existing Side Elevation (East)**



# **Proposed Side Elevation (East)**



This page is intentionally left blank

#### West Area Planning Committee Presentation

18/00322/CT3

Oxford City Council Parks Depot 양 Cutteslowe Park Harbord Road



www.oxford.gov.uk



#### Site Location Plan



# View



# View



# Side View/Vehicle Entrance



## **Existing Elevations/Section**





SUPUSTION 1 BOUTH







RUNATION CHIMNET



## **Proposed Elevations/Section**



# **Existing Floor Plan**



## **Proposed Floor Plan**



State Set 110

This page is intentionally left blank