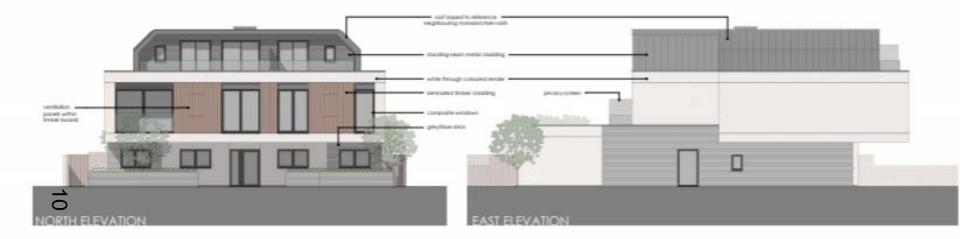

, OX2 8DT                                           | 3 - 14  |
|----|-----------------------------------------------------------------------------------------------|---------|
| 6. | 17/02229/FUL: 12 Crick Road, Oxford, OX2 6QL                                                  | 15 - 54 |
| 7. | 18/00322/CT3: Oxford City Council Parks Depot, Cutteslowe Park, Harbord Road, Oxford, OX2 8ES | 55 - 64 |

This page is intentionally left blank

#### West Area Planning Committee Presentation

17/03040/FUL

53 Sunderland Avenue

ω



www.oxford.gov.uk







#### View of front



# **Rear view**



## Rear, view to 51 Sunderland Ave





# Proposed site plan

 $\infty$ 

# **Existing Elevations**





SOUTH ELEVATION



NORTH ELEVATION

EAST ELEVATION



WEST ELEVATION

# **Proposed Elevations**





# **Proposed Street Elevations**



# Proposed ground/first floor





First Floor

Ground Floor

# Proposed second/roof floor



Second Floor

# Proposed second/roof floor



Second Floor

#### West Area Planning Committee Presentation

17/02229/FUL

12 Crick Road ਯੋ Oxford OX2 6QL



www.oxford.gov.uk



## Site Location Plan













View across number 13, showing existing projections to the rear



#### View from site towards 13, showing bay window

Garden area between 12 and 13









View from North West

Side wall of number 13

Change in levels between wings



# **Existing Site Plan**



## **Proposed Site Plan**



# **Existing Lower Ground Floor**



# **Proposed Lower Ground Floor**



# **Existing Upper Ground Floor**



## **Proposed Upper Ground Floor**



## **Exis