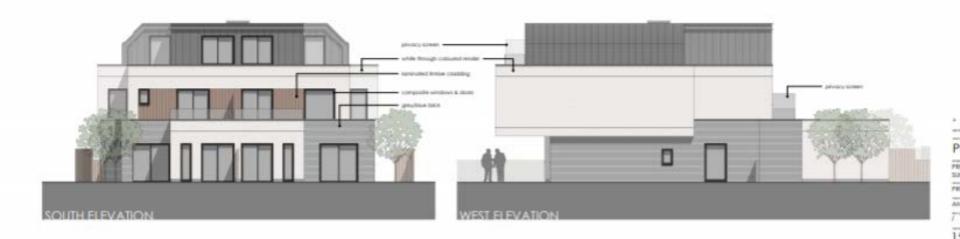

OX2 8DT                                           | 3 - 14  |
|----|-----------------------------------------------------------------------------------------------|---------|
| 6. | 17/02229/FUL: 12 Crick Road, Oxford, OX2 6QL                                                  | 15 - 54 |
| 7. | 18/00322/CT3: Oxford City Council Parks Depot, Cutteslowe Park, Harbord Road, Oxford, OX2 8ES | 55 - 64 |

This page is intentionally left blank

#### West Area Planning Committee Presentation

17/03040/FUL

53 Sunderland Avenue

ω



www.oxford.gov.uk







#### View of front



# **Rear view**



## Rear, view to 51 Sunderland Ave





# Proposed site plan

 $\infty$ 

# **Existing Elevations**





SOUTH ELEVATION



NORTH ELEVATION

EAST ELEVATION



WEST ELEVATION

# **Proposed Elevations**





# **Proposed Street Elevations**



# Proposed ground/first floor





First Floor

Ground Floor

# Proposed second/roof floor



Second Floor

# Proposed second/roof floor



Second Floor

#### West Area Planning Committee Presentation

17/02229/FUL

12 Crick Road ਯੋ Oxford OX2 6QL



www.oxford.gov.uk



## Site Location Plan













View across number 13, showing existing projections to the rear



#### View from site towards 13, showing bay window

Garden area between 12 and 13









View from North West

Side wall of number 13

Change in levels between wings



# **Existing Site Plan**



## **Proposed Site Plan**



# **Existing Lower Ground Floor**



# **Proposed Lower Ground Floor**



# **Existing Upper Ground Floor**



## **Proposed Upper Ground Floor**



## **Existi