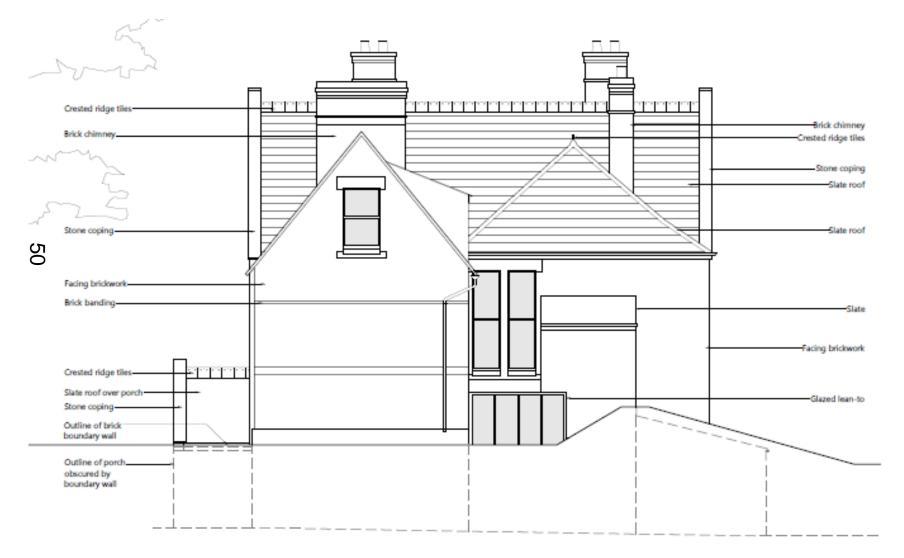

# Existing Side Elevation (West)

# Proposed Side Elevation (West)

# **Existing Side Elevation (East)**

# **Proposed Side Elevation (East)**

This page is intentionally left blank