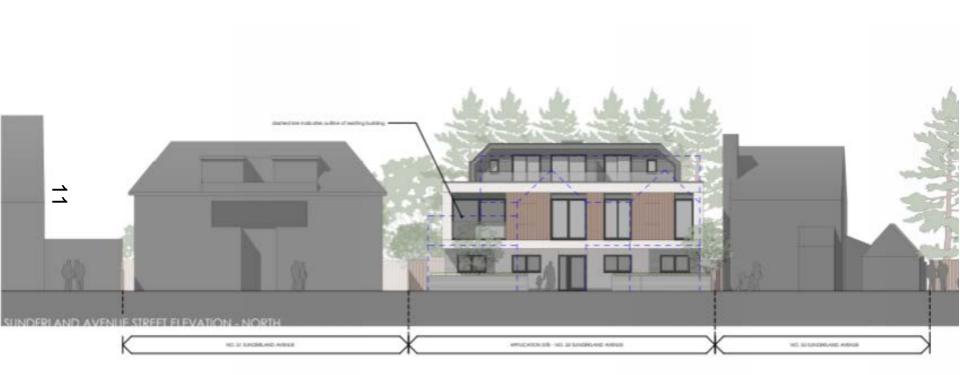

| 3 - 14  |
|----|-----------------------------------------------------------------------------------------------|---------|
| 6. | 17/02229/FUL: 12 Crick Road, Oxford, OX2 6QL                                                  | 15 - 54 |
| 7. | 18/00322/CT3: Oxford City Council Parks Depot, Cutteslowe Park, Harbord Road, Oxford, OX2 8ES | 55 - 64 |

This page is intentionally left blank

#### West Area Planning Committee Presentation

17/03040/FUL

53 Sunderland Avenue

ω



www.oxford.gov.uk







#### View of front



# **Rear view**



## Rear, view to 51 Sunderland Ave





# Proposed site plan

 $\infty$ 

# **Existing Elevations**





SOUTH ELEVATION



NORTH ELEVATION

EAST ELEVATION



WEST ELEVATION

# **Proposed Elevations**





# **Proposed Street Elevations**



# Proposed ground/first floor





First Floor

Ground Floor

# Proposed second/roof floor



Second Floor

# Proposed second/roof floor



Second Floor

#### West Area Planning Committee Presentation

17/02229/FUL

12 Crick Road ਯੋ Oxford OX2 6QL



www.oxford.gov.uk



## Site Location Plan













View across number 13, showing existing projections to the rear



#### View from site towards 13, showing bay window

Garden area between 12 and 13









View from North West

Side wall of number 13

Change in levels between wings



# **Existing Site Plan**



## **Proposed Site Plan**



# **Existing Lower Ground Floor**



# **Proposed Lower Ground Floor**



# **Existing Upper Ground Floor**



## **Proposed Upper Ground Floor**



## **Existing First Floor**



#### **Proposed