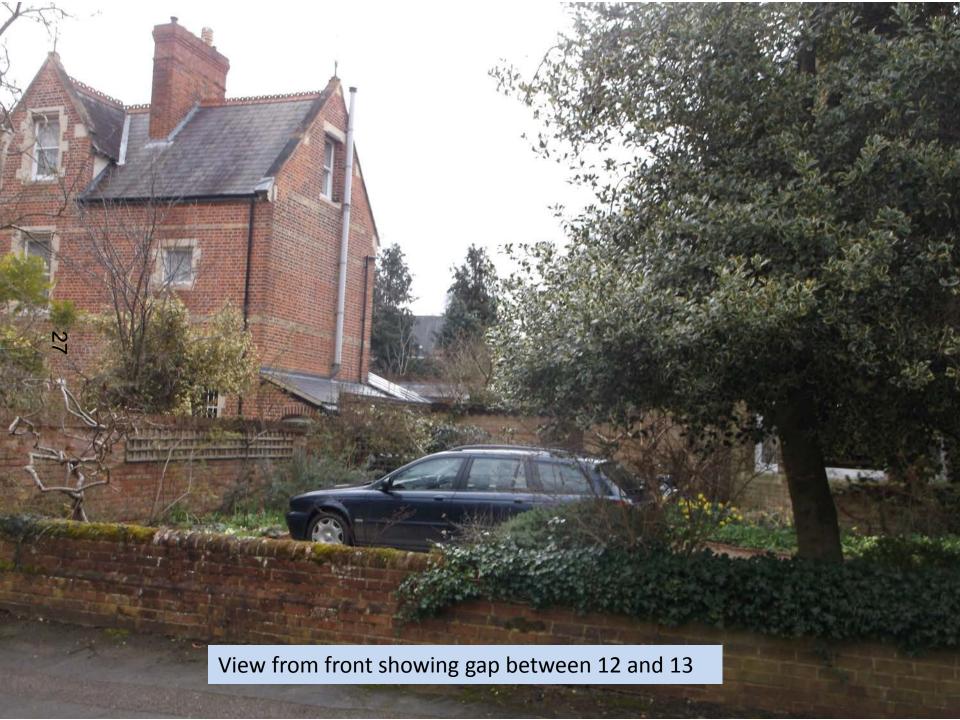

#### View from site towards 13, showing bay window

Garden area between 12 and 13

View from North West

Side wall of number 13

Change in levels between wings