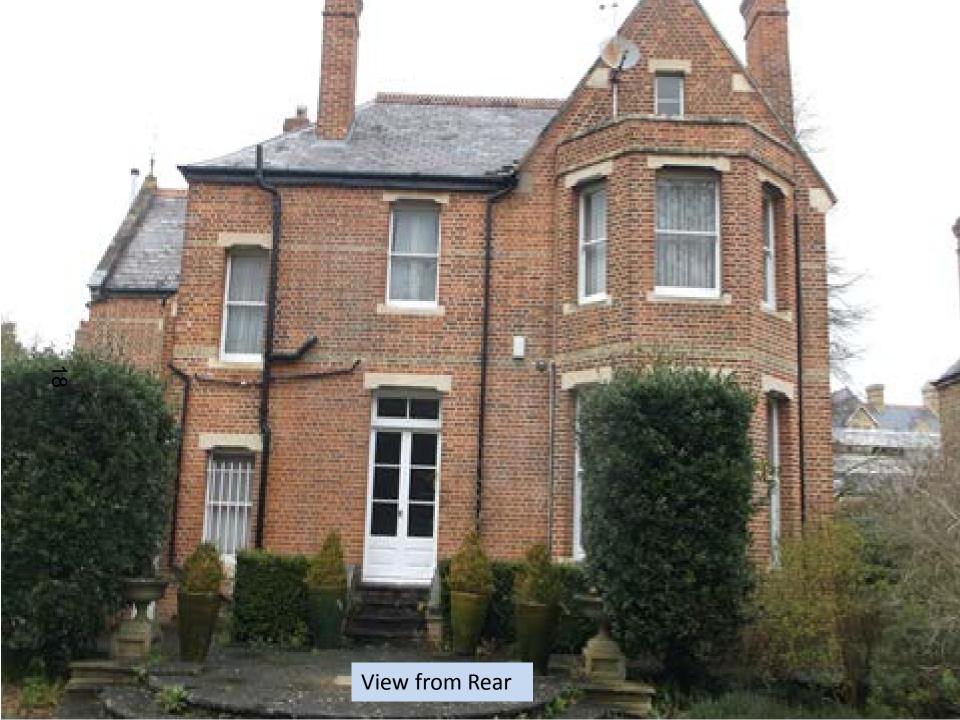

#### View from site towards 13, showing bay window

Garden area between 12 and 13

View from North West

Side wall of number 13

Change in levels between wings