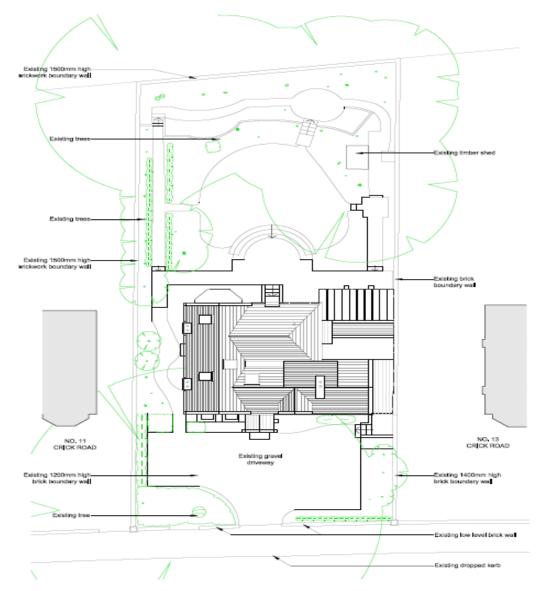

to 51 Sunderland Ave





# Proposed site plan

 $\infty$ 

# **Existing Elevations**





SOUTH ELEVATION



NORTH ELEVATION

EAST ELEVATION



WEST ELEVATION

# **Proposed Elevations**





# **Proposed Street Elevations**



# Proposed ground/first floor





First Floor

Ground Floor

# Proposed second/roof floor



Second Floor

# Proposed second/roof floor



Second Floor

#### West Area Planning Committee Presentation

17/02229/FUL

12 Crick Road ਯੋ Oxford OX2 6QL



www.oxford.gov.uk



## Site Location Plan













View across number 13, showing existing projections to the rear



#### View from site towards 13, showing bay window

Garden area between 12 and 13









View from North West

Side wall of number 13

Change in levels between wings



# **Existing Site Plan**



## **Proposed Site Plan**



# **Existing Lower Ground Floor**



# **Proposed Lower Ground Floor**



# **Existing Upper Ground Floor**



## **Proposed Upper Ground Floor**



## **Existing First Floor**



#### **Proposed First Floor**



## **Existing Second Floor**



#### **Proposed Second Floor**



## **Existing Roof Plan**



## **Proposed Roof Plan**



## **Existing Frontage**



### **Proposed Frontage**



# **Existing Front Elevation**



## **Proposed Front Elevation**



# **Existing Rear Elevation**



## **Proposed Rear Elevation**



# Existing Side Elevation (West)



# Proposed Side Elevation (West)



# **Existing Side Elevation (East)**



# **Proposed Side Elevation (East)**



This page is intentionally left blank

#### West Area Planning Committee Presentation