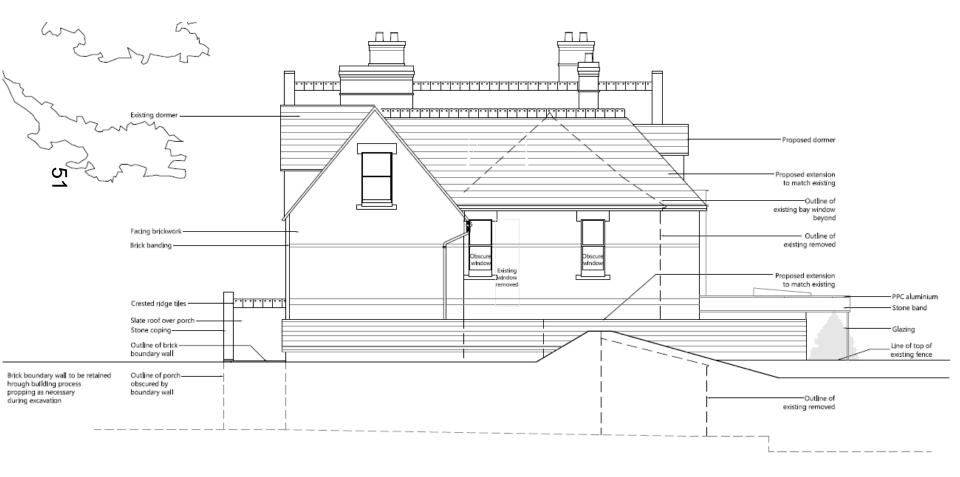

13, showing bay window

Garden area between 12 and 13









View from North West

Side wall of number 13

Change in levels between wings



# **Existing Site Plan**



## **Proposed Site Plan**



# **Existing Lower Ground Floor**



# **Proposed Lower Ground Floor**



# **Existing Upper Ground Floor**



## **Proposed Upper Ground Floor**



## **Existing First Floor**



#### **Proposed First Floor**



## **Existing Second Floor**



#### **Proposed Second Floor**



## **Existing Roof Plan**



## **Proposed Roof Plan**



## **Existing Frontage**



### **Proposed Frontage**



# **Existing Front Elevation**



## **Proposed Front Elevation**



# **Existing Rear Elevation**



## **Proposed Rear Elevation**



# Existing Side Elevation (West)



# Proposed Side Elevation (West)



# **Existing Side Elevation (East)**



# **Proposed Side Elevation (East)**



This page is intentionally left blank

#### West Area Planning Committee Presentation

18/00322/CT3

Oxford City Council Parks Depot 양 Cutteslowe Park Harbord Road



www.oxford.gov.uk



#### Site Location Plan



# View



# View



# Side View/Vehicle Entrance



## **Existing Elevations/Section**





SUPUSTION 1 BOUTH







RUNATION CHIMNET



## **Proposed Elevations/Section**



# **Existing Floor Plan**



## **Proposed Floor Plan**



State Set 110

This page is intentionally left blank