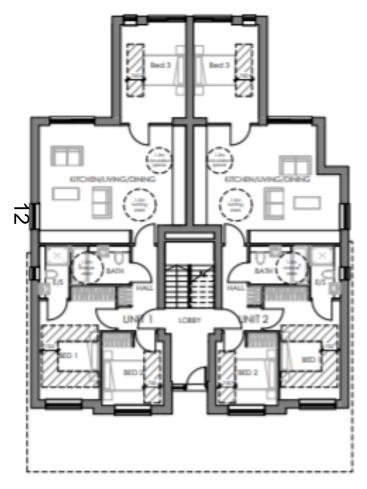

# Proposed ground/first floor

First Floor

Ground Floor

# Proposed second/roof floor

Second Floor