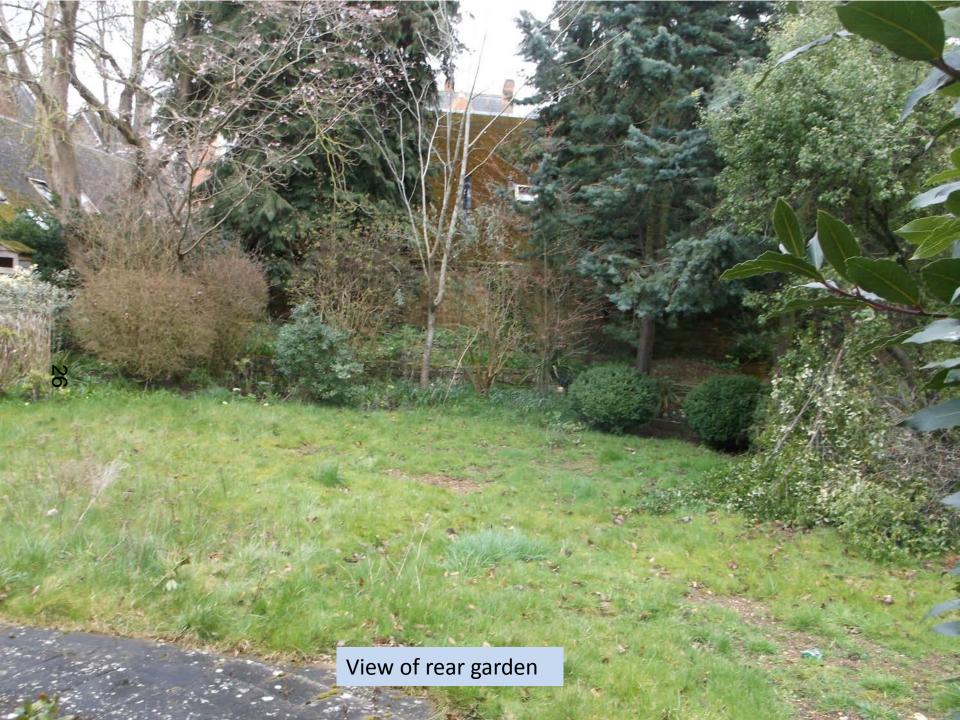

#### View from site towards 13, showing bay window

Garden area between 12 and 13

View from North West

Side wall of number 13

Change in levels between wings