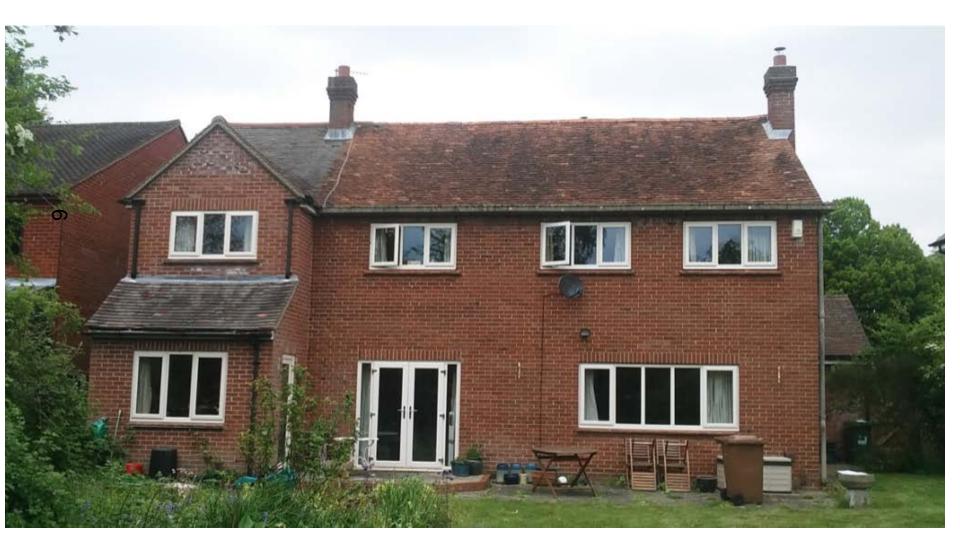

genda Items 5, 6, 7 for West Area Planning Committee Tuesday 10 April 2018

VITAOB DATE ON CITY COUNCIL

Agenda item number, description and page numbers

| 5. | 17/03040/FUL: 53 Sunderland Avenue, Oxford, OX2 8DT                                           | 3 - 14  |
|----|-----------------------------------------------------------------------------------------------|---------|
| 6. | 17/02229/FUL: 12 Crick Road, Oxford, OX2 6QL                                                  | 15 - 54 |
| 7. | 18/00322/CT3: Oxford City Council Parks Depot, Cutteslowe Park, Harbord Road, Oxford, OX2 8ES | 55 - 64 |

This page is intentionally left blank

#### West Area Planning Committee Presentation

17/03040/FUL

53 Sunderland Avenue

ω



www.oxford.gov.uk







#### View of front



# **Rear view**



## Rear, view to 51 Sunderland Ave





# Proposed site plan

 $\infty$ 

# **Existing Elevations**





SOUTH ELEVATION



NORTH ELEVATION

EAST ELEVATION



WEST ELEVATION

# **Proposed Elevations**





# **Proposed Street Elevations**



# Proposed ground/first floor





First Floor

Ground Floor

# Proposed second/roof floor



Second Floor

# Proposed second/roof floor



Second Floor

#### West Area Planning Committee Presentation

17/02229/FUL

12 Crick Road ਯੋ Oxford OX2 6QL



www.oxford.gov.uk



## Site Location Plan













View across number 13, showing existing projections to the rear



#### View from site towards 13, showing bay window

Garden area between 12 and 13









View from North West

Side wall of number 13

Change in levels between wings



# **Existin