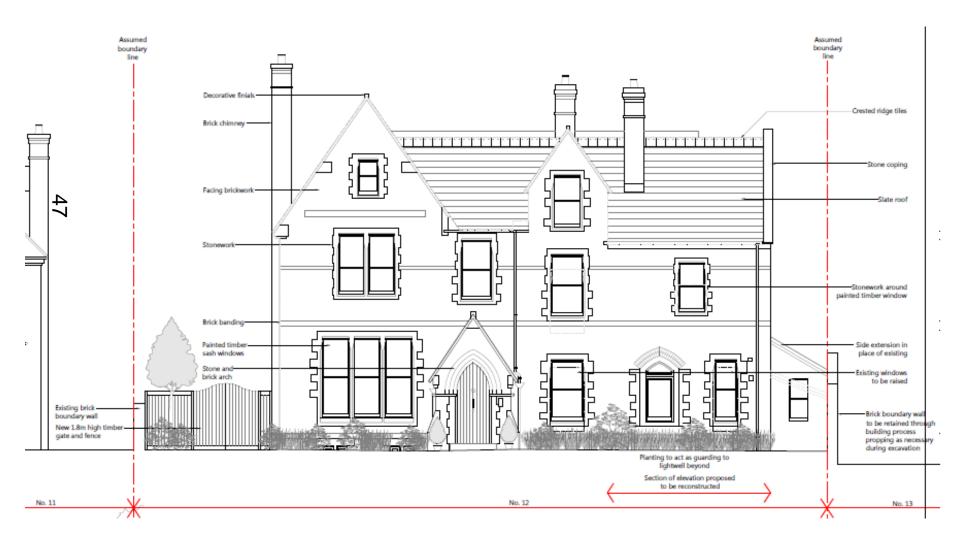

ov.uk



## Site Location Plan













View across number 13, showing existing projections to the rear



#### View from site towards 13, showing bay window

Garden area between 12 and 13









View from North West

Side wall of number 13

Change in levels between wings



# **Existing Site Plan**



## **Proposed Site Plan**



# **Existing Lower Ground Floor**



# **Proposed Lower Ground Floor**



# **Existing Upper Ground Floor**



## **Proposed Upper Ground Floor**



## **Existing First Floor**



#### **Proposed First Floor**



## **Existing Second Floor**



#### **Proposed Second Floor**



## **Existing Roof Plan**



## **Proposed Roof Plan**



## **Existing Frontage**



### **Proposed Frontage**



# **Existing Front Elevation**



## **Proposed Front Elevation**



# **Existing Rear Elevation**



## **Proposed Rear Elevation**



# Existing Side Elevation (West)



# Proposed Side Elevation (West)



# **Existing Side Elevation (East)**



# **Proposed Side Elevation (East)**



This page is intentionally left blank

#### West Area Planning Committee Presentation

18/00322/CT3

Oxford City Council Parks Depot 양 Cutteslowe Park Harbord Road



www.oxford.gov.uk



#### Site Location Plan



# View



# View



# Side View/Vehicle Entrance



## **Existing Elevations/Section**





SUPUSTION 1 BOUTH







RUNATION CHIMNET



## **Proposed Elevations/Section**



# **Existing Floor Plan**



## **Proposed Floor Plan**



State Set 110

This page is intentionally left blank