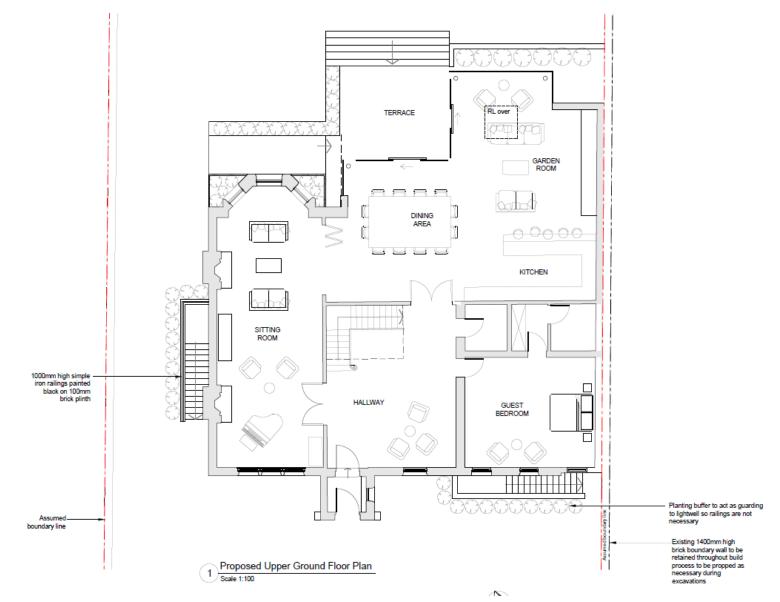

vations**





# **Proposed Street Elevations**



# Proposed ground/first floor





First Floor

Ground Floor

# Proposed second/roof floor



Second Floor

# Proposed second/roof floor



Second Floor

#### West Area Planning Committee Presentation

17/02229/FUL

12 Crick Road ਯੋ Oxford OX2 6QL



www.oxford.gov.uk



## Site Location Plan













View across number 13, showing existing projections to the rear



#### View from site towards 13, showing bay window

Garden area between 12 and 13









View from North West

Side wall of number 13

Change in levels between wings



# **Existing Site Plan**



## **Proposed Site Plan**



# **Existing Lower Ground Floor**



# **Proposed Lower Ground Floor**



# **Existing Upper Ground Floor**



## **Proposed Upper Ground Floor**



## **Existing First Floor**



#### **Proposed First Floor**



## **Existing Second Floor**



#### **Proposed Second Floor**



## **Existing Roof Plan**



## **Proposed Roof Plan**



## **Existing Frontage**



### **Proposed Frontage**



# **Existing Front Elevation**



## **Proposed Front Elevation**



# **Existing Rear Elevation**



## **Proposed Rear Elevation**



# Existing Side Elevation (West)



# Proposed Side Elevation (West)



# **Existing Side Elevation (East)**



# **Proposed Side Elevation (East)**



This page is intentionally left blank

#### West Area Planning Committee Presentation

18/00322/CT3

Oxford City Council Parks Depot 양 Cutteslowe Park Harbord Road



www.oxford.gov.uk



#### Site Location Plan



# View



# View



# Side View/Vehicle Entrance