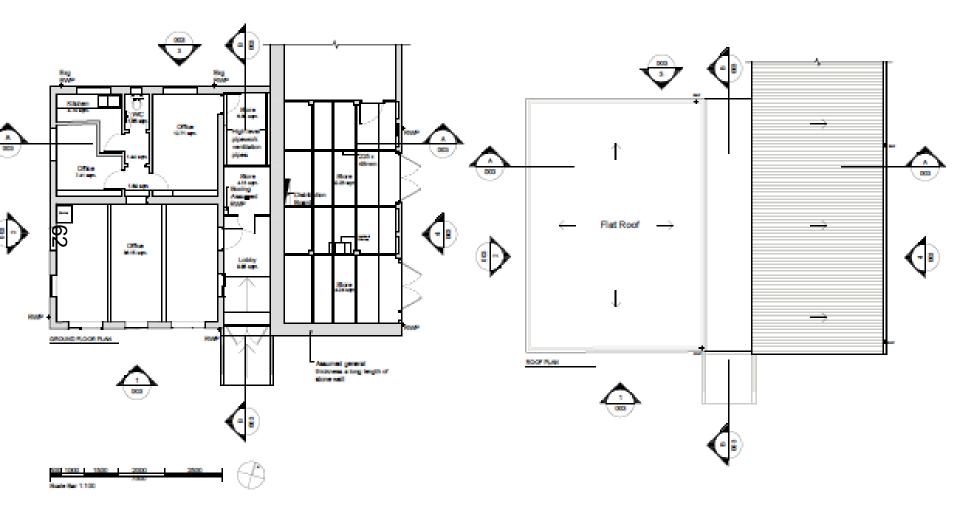

lan**



## **Proposed Roof Plan**



## **Existing Frontage**



### **Proposed Frontage**



# **Existing Front Elevation**



## **Proposed Front Elevation**



# **Existing Rear Elevation**



## **Proposed Rear Elevation**



# Existing Side Elevation (West)



# Proposed Side Elevation (West)



# **Existing Side Elevation (East)**



# **Proposed Side Elevation (East)**



This page is intentionally left blank

#### West Area Planning Committee Presentation

18/00322/CT3

Oxford City Council Parks Depot 양 Cutteslowe Park Harbord Road



www.oxford.gov.uk



#### Site Location Plan



# View



# View



# Side View/Vehicle Entrance



## **Existing Elevations/Section**





SUPUSTION 1 BOUTH







RUNATION CHIMNET



## **Proposed Elevations/Section**



# **Existing Floor Plan**



## **Proposed Floor Plan**



State Set 110

This page is intentionally left blank