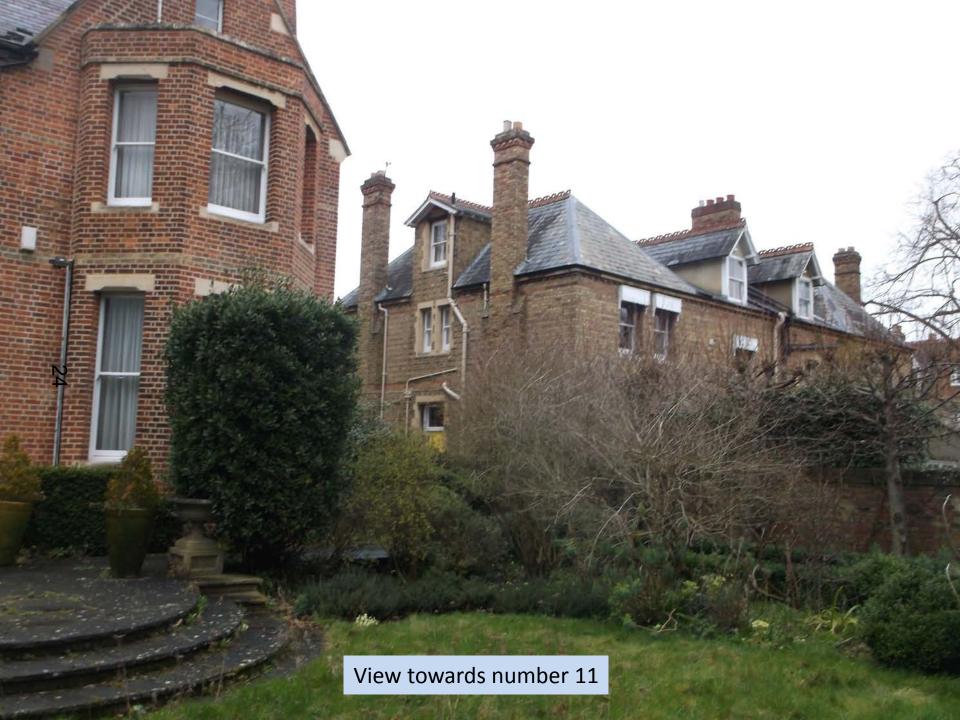

#### View from site towards 13, showing bay window

Garden area between 12 and 13

View from North West

Side wall of number 13

Change in levels between wings