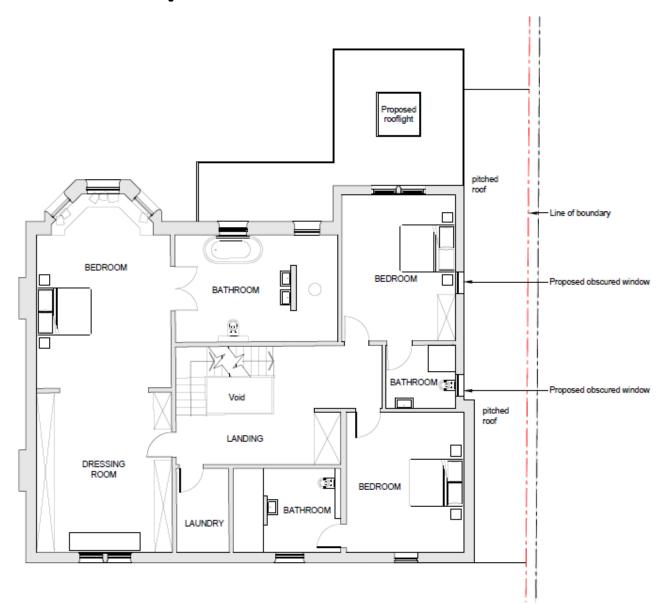

ound/first floor





First Floor

Ground Floor

# Proposed second/roof floor



Second Floor

# Proposed second/roof floor



Second Floor

#### West Area Planning Committee Presentation

17/02229/FUL

12 Crick Road ਯੋ Oxford OX2 6QL



www.oxford.gov.uk



## Site Location Plan













View across number 13, showing existing projections to the rear



#### View from site towards 13, showing bay window

Garden area between 12 and 13









View from North West

Side wall of number 13

Change in levels between wings



# **Existing Site Plan**



## **Proposed Site Plan**



# **Existing Lower Ground Floor**



# **Proposed Lower Ground Floor**



# **Existing Upper Ground Floor**



## **Proposed Upper Ground Floor**



## **Existing First Floor**



#### **Proposed First Floor**



## **Existing Second Floor**



#### **Proposed Second Floor**



## **Existing Roof Plan**



## **Proposed Roof Plan**



## **Existing Frontage**



### **Proposed Frontage**



# **Existing Front Elevation**



## **Proposed Front Elevation**



# **Existing Rear Elevation**



## **Proposed Rear Elevation**



# Existing Side Elevation (West)



# Proposed Side Elevation (West)



# **Existing Side Elevation (East)**



# **Proposed Side Elevation (East)**



This page is intentionally left blank

#### West Area Planning Committee Presentation

18/00322/CT3

Oxford City Council Parks Depot 양 Cutteslowe Park Harbord Road



www.oxford.gov.uk



#### Site Location Plan



# View



# View



# Side View/Vehicle Entrance



## **Existing Elevations/Section**





SUPUSTION 1 BOUTH