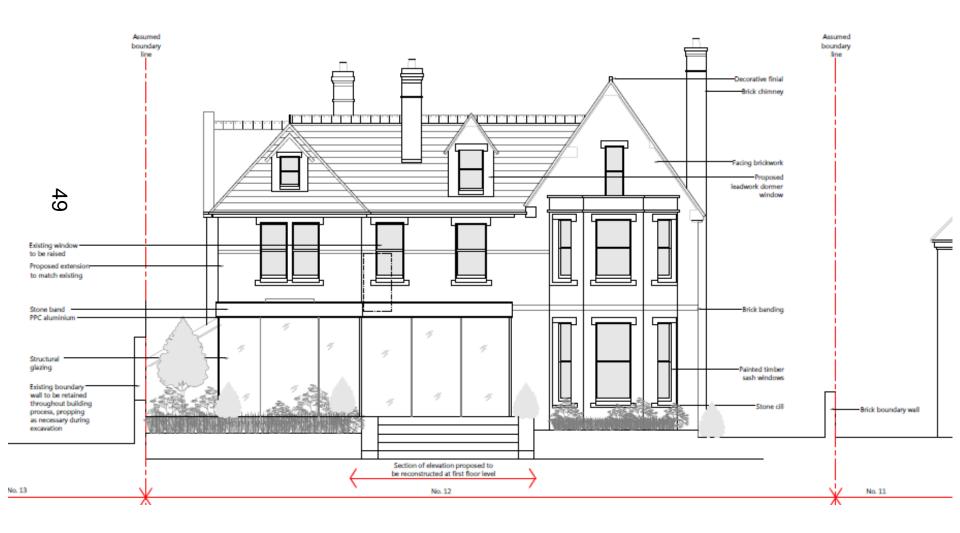

showing existing projections to the rear



#### View from site towards 13, showing bay window

Garden area between 12 and 13









View from North West

Side wall of number 13

Change in levels between wings



# **Existing Site Plan**



## **Proposed Site Plan**



# **Existing Lower Ground Floor**



# **Proposed Lower Ground Floor**



# **Existing Upper Ground Floor**



## **Proposed Upper Ground Floor**



## **Existing First Floor**



#### **Proposed First Floor**



## **Existing Second Floor**



#### **Proposed Second Floor**



## **Existing Roof Plan**



## **Proposed Roof Plan**



## **Existing Frontage**



### **Proposed Frontage**



# **Existing Front Elevation**



## **Proposed Front Elevation**



# **Existing Rear Elevation**



## **Proposed Rear Elevation**



# Existing Side Elevation (West)



# Proposed Side Elevation (West)



# **Existing Side Elevation (East)**



# **Proposed Side Elevation (East)**



This page is intentionally left blank

#### West Area Planning Committee Presentation

18/00322/CT3

Oxford City Council Parks Depot 양 Cutteslowe Park Harbord Road



www.oxford.gov.uk



#### Site Location Plan



# View



# View



# Side View/Vehicle Entrance



## **Existing Elevations/Section**





SUPUSTION 1 BOUTH







RUNATION CHIMNET



## **Proposed Elevations/Section**



# **Existing Floor Plan**



## **Proposed Floor Plan**



State Set 110

This page is intentionally left blank