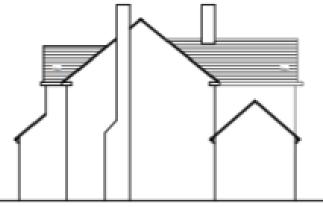

Agenda item number, description and page numbers

| 5. | 17/03040/FUL: 53 Sunderland Avenue, Oxford, OX2 8DT                                           | 3 - 14  |
|----|-----------------------------------------------------------------------------------------------|---------|
| 6. | 17/02229/FUL: 12 Crick Road, Oxford, OX2 6QL                                                  | 15 - 54 |
| 7. | 18/00322/CT3: Oxford City Council Parks Depot, Cutteslowe Park, Harbord Road, Oxford, OX2 8ES | 55 - 64 |

This page is intentionally left blank

#### West Area Planning Committee Presentation

17/03040/FUL

53 Sunderland Avenue

ω



www.oxford.gov.uk







#### View of front



# **Rear view**



## Rear, view to 51 Sunderland Ave





# Proposed site plan

 $\infty$ 

# **Existing Elevations**





SOUTH ELEVATION



NORTH ELEVATION

EAST ELEVATION



WEST ELEVATION

# **Proposed Elevations**





# **Proposed Street Elevations**



# Proposed ground/first floor





First Floor

Ground Floor

# Proposed second/roof floor



Second Floor

# Proposed second/roof floor



Second Floor

#### West Area Planning Committee Presentation

17/02229/FUL

12 Crick Road ਯੋ Oxford OX2 6QL



www.oxford.gov.uk



## Site Location Plan













View across number 13, showing existing projections to the rear



#### View from site towards 13, showing bay window

Garden area between 12 and 13









View from North West

Side wall of number 13

Change in levels between wings



# **Existing Site Plan**



## **Proposed Site Plan**



# **Existing Lower Ground Floor**



# **Proposed Lower Gro