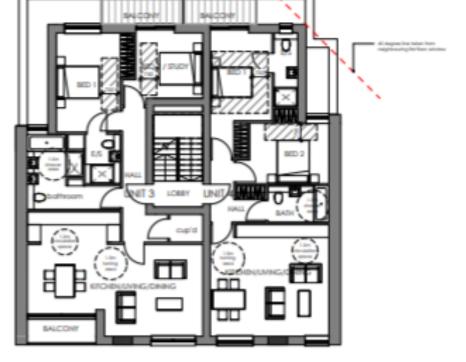

--------------------------------------------------------------------------------------------|---------|
| 6. | 17/02229/FUL: 12 Crick Road, Oxford, OX2 6QL                                                  | 15 - 54 |
| 7. | 18/00322/CT3: Oxford City Council Parks Depot, Cutteslowe Park, Harbord Road, Oxford, OX2 8ES | 55 - 64 |

This page is intentionally left blank

#### West Area Planning Committee Presentation

17/03040/FUL

53 Sunderland Avenue

ω



www.oxford.gov.uk







#### View of front



# **Rear view**



## Rear, view to 51 Sunderland Ave





# Proposed site plan

 $\infty$ 

# **Existing Elevations**





SOUTH ELEVATION



NORTH ELEVATION

EAST ELEVATION



WEST ELEVATION

# **Proposed Elevations**





# **Proposed Street Elevations**



# Proposed ground/first floor





First Floor

Ground Floor

# Proposed second/roof floor



Second Floor

# Proposed second/roof floor



Second Floor

#### West Area Planning Committee Presentation

17/02229/FUL

12 Crick Road ਯੋ Oxford OX2 6QL



www.oxford.gov.uk



## Site Location Plan













View across number 13, showing existing projections to the rear



#### View from site towards 13, showing bay window

Garden area between 12 and 13









View from North West

Side wall of number 13

Change in levels between wings



# **Existing Site Plan**



## **Proposed Site Plan**



# **Existing Lower Ground Floor**



# **Proposed Lower Ground Floor**



# **Existing Upper Ground Floor**



## **Proposed Upper Ground Floor**



## **Existing First Floor**



#### **Proposed First Floor**



## **Existing Seco