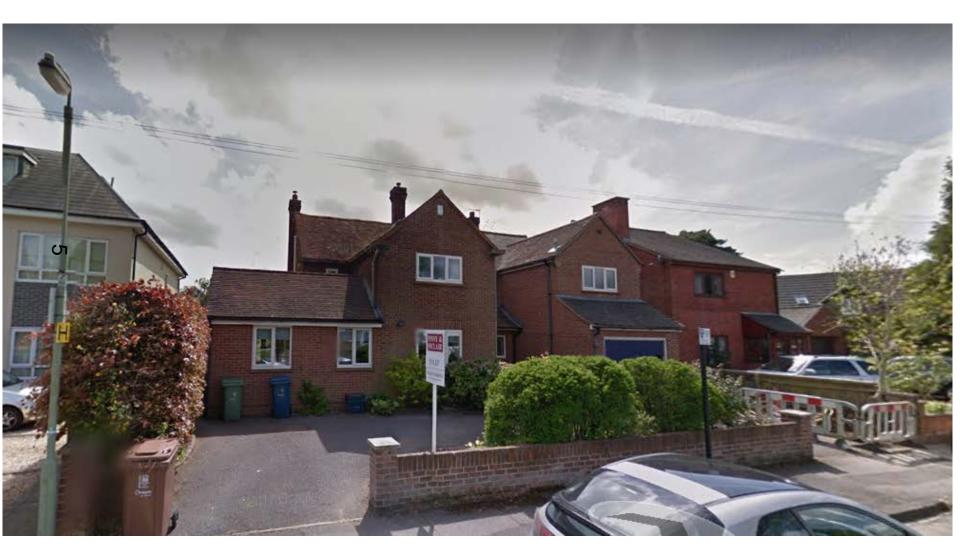

### Presentations Agenda Items 5, 6, 7 for West Area Planning Committee Tuesday 10 April 2018

VITAOB DATE ON CITY COUNCIL

Agenda item number, description and page numbers

| 5. | 17/03040/FUL: 53 Sunderland Avenue, Oxford, OX2 8DT                                           | 3 - 14  |
|----|-----------------------------------------------------------------------------------------------|---------|
| 6. | 17/02229/FUL: 12 Crick Road, Oxford, OX2 6QL                                                  | 15 - 54 |
| 7. | 18/00322/CT3: Oxford City Council Parks Depot, Cutteslowe Park, Harbord Road, Oxford, OX2 8ES | 55 - 64 |

This page is intentionally left blank

#### West Area Planning Committee Presentation

17/03040/FUL

53 Sunderland Avenue

ω



www.oxford.gov.uk







#### View of front



# **Rear view**



## Rear, view to 51 Sunderland Ave





# Proposed site plan

 $\infty$ 

# **Existing Elevations**





SOUTH ELEVATION



NORTH ELEVATION

EAST ELEVATION



WEST ELEVATION

# **Proposed Elevations**





# **Proposed Street Elevations**



# Proposed ground/first floor





First Floor

Ground Floor

# Proposed second/roof floor



Second Floor

# Proposed second/roof floor



Second Floor

#### West Area Planning Committee Presentation

17/02229/FUL

12 Crick Road ਯੋ Oxford OX2 6QL



www.oxford.gov.uk



## Site Location Plan













View across number 13, showing existing projections to the rear



#### View from site towards 13, showing bay window

Garden area between 12 and 13









View from North West

Side wall of number 13

Change in levels between w