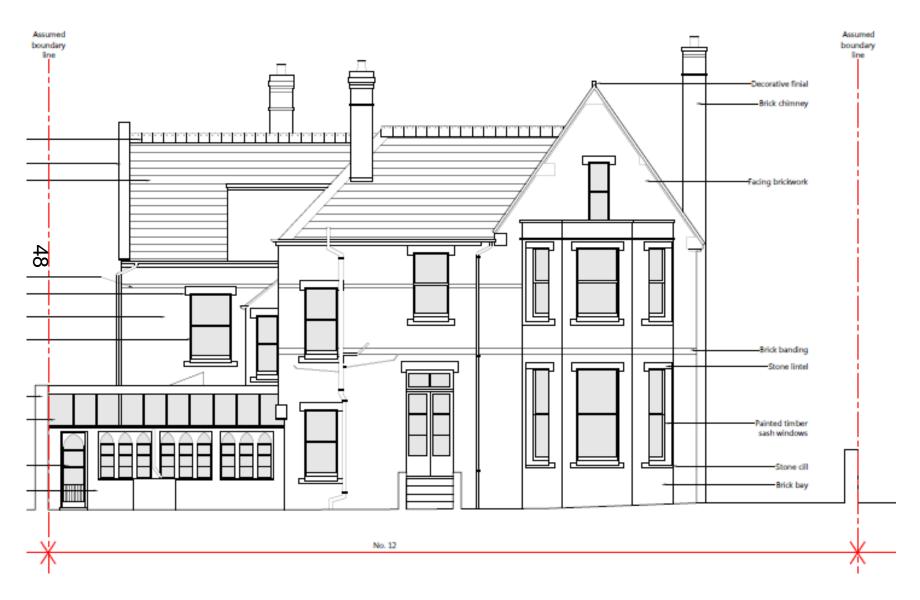

View across number 13, showing existing projections to the rear



#### View from site towards 13, showing bay window

Garden area between 12 and 13









View from North West

Side wall of number 13

Change in levels between wings



# **Existing Site Plan**



## **Proposed Site Plan**



# **Existing Lower Ground Floor**



# **Proposed Lower Ground Floor**



# **Existing Upper Ground Floor**



## **Proposed Upper Ground Floor**



## **Existing First Floor**



#### **Proposed First Floor**



## **Existing Second Floor**



#### **Proposed Second Floor**



## **Existing Roof Plan**



## **Proposed Roof Plan**



## **Existing Frontage**



### **Proposed Frontage**



# **Existing Front Elevation**



## **Proposed Front Elevation**



# **Existing Rear Elevation**



## **Proposed Rear Elevation**



# Existing Side Elevation (West)



# Proposed Side Elevation (West)



# **Existing Side Elevation (East)**



# **Proposed Side Elevation (East)**



This page is intentionally left blank

#### West Area Planning Committee Presentation

18/00322/CT3

Oxford City Council Parks Depot 양 Cutteslowe Park Harbord Road



www.oxford.gov.uk



#### Site Location Plan



# View



# View



# Side View/Vehicle Entrance



## **Existing Elevations/Section**





SUPUSTION 1 BOUTH







RUNATION CHIMNET



## **Proposed Elevations/Section**



# **Existing Floor Plan**



## **Proposed Floor Plan**



State Set 110

This page is intentionally left blank