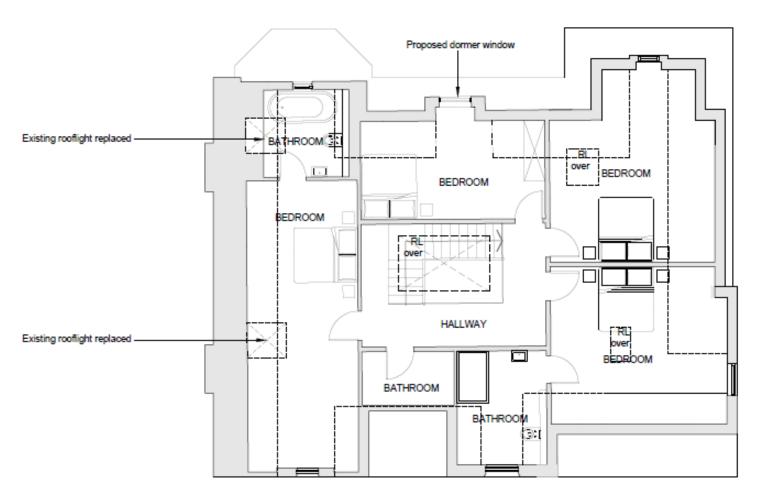

/roof floor



Second Floor

# Proposed second/roof floor



Second Floor

#### West Area Planning Committee Presentation

17/02229/FUL

12 Crick Road ਯੋ Oxford OX2 6QL



www.oxford.gov.uk



## Site Location Plan













View across number 13, showing existing projections to the rear



#### View from site towards 13, showing bay window

Garden area between 12 and 13









View from North West

Side wall of number 13

Change in levels between wings



# **Existing Site Plan**



## **Proposed Site Plan**



# **Existing Lower Ground Floor**



# **Proposed Lower Ground Floor**



# **Existing Upper Ground Floor**



## **Proposed Upper Ground Floor**



## **Existing First Floor**



#### **Proposed First Floor**



## **Existing Second Floor**



#### **Proposed Second Floor**



## **Existing Roof Plan**



## **Proposed Roof Plan**



## **Existing Frontage**



### **Proposed Frontage**



# **Existing Front Elevation**



## **Proposed Front Elevation**



# **Existing Rear Elevation**



## **Proposed Rear Elevation**



# Existing Side Elevation (West)



# Proposed Side Elevation (West)



# **Existing Side Elevation (East)**



# **Proposed Side Elevation (East)**



This page is intentionally left blank

#### West Area Planning Committee Presentation

18/00322/CT3

Oxford City Council Parks Depot 양 Cutteslowe Park Harbord Road



www.oxford.gov.uk



#### Site Location Plan



# View



# View



# Side View/Vehicle Entrance



## **Existing Elevations/Section**





SUPUSTION 1 BOUTH







RUNATION CHIMNET



## **Proposed Elevations/Section**



# **E