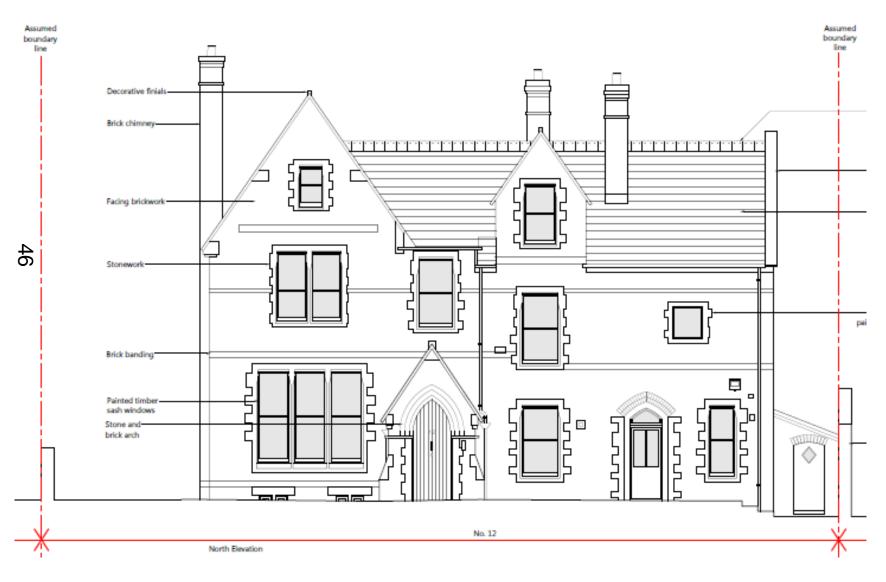

d ਯੋ Oxford OX2 6QL



www.oxford.gov.uk



## Site Location Plan













View across number 13, showing existing projections to the rear



#### View from site towards 13, showing bay window

Garden area between 12 and 13









View from North West

Side wall of number 13

Change in levels between wings



# **Existing Site Plan**



## **Proposed Site Plan**



# **Existing Lower Ground Floor**



# **Proposed Lower Ground Floor**



# **Existing Upper Ground Floor**



## **Proposed Upper Ground Floor**



## **Existing First Floor**



#### **Proposed First Floor**



## **Existing Second Floor**



#### **Proposed Second Floor**



## **Existing Roof Plan**



## **Proposed Roof Plan**



## **Existing Frontage**



### **Proposed Frontage**



# **Existing Front Elevation**



## **Proposed Front Elevation**



# **Existing Rear Elevation**



## **Proposed Rear Elevation**



# Existing Side Elevation (West)



# Proposed Side Elevation (West)



# **Existing Side Elevation (East)**



# **Proposed Side Elevation (East)**



This page is intentionally left blank

#### West Area Planning Committee Presentation

18/00322/CT3

Oxford City Council Parks Depot 양 Cutteslowe Park Harbord Road



www.oxford.gov.uk



#### Site Location Plan



# View



# View



# Side View/Vehicle Entrance



## **Existing Elevations/Section**





SUPUSTION 1 BOUTH







RUNATION CHIMNET



## **Proposed Elevations/Section**



# **Existing Floor Plan**



## **Proposed Floor Plan**



State Set 110

This page is intentionally left blank