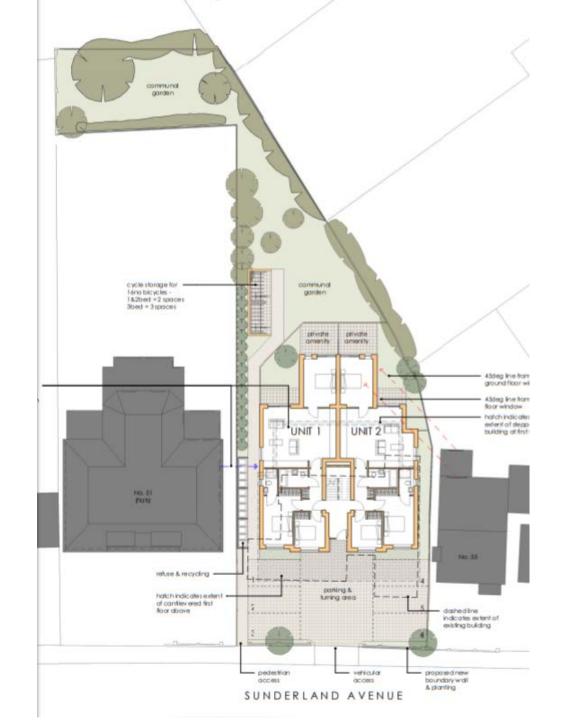

ng Committee Tuesday 10 April 2018

VITAOB DATE ON CITY COUNCIL

Agenda item number, description and page numbers

| 5. | 17/03040/FUL: 53 Sunderland Avenue, Oxford, OX2 8DT                                           | 3 - 14  |
|----|-----------------------------------------------------------------------------------------------|---------|
| 6. | 17/02229/FUL: 12 Crick Road, Oxford, OX2 6QL                                                  | 15 - 54 |
| 7. | 18/00322/CT3: Oxford City Council Parks Depot, Cutteslowe Park, Harbord Road, Oxford, OX2 8ES | 55 - 64 |

This page is intentionally left blank

#### West Area Planning Committee Presentation

17/03040/FUL

53 Sunderland Avenue

ω



www.oxford.gov.uk







#### View of front



# **Rear view**



## Rear, view to 51 Sunderland Ave





# Proposed site plan

 $\infty$ 

# **Existing Elevations**





SOUTH ELEVATION



NORTH ELEVATION

EAST ELEVATION



WEST ELEVATION

# **Proposed Elevations**





# **Proposed Street Elevations**



# Proposed ground/first floor





First Floor

Ground Floor

# Proposed second/roof floor



Second Floor

# Proposed second/roof floor



Second Floor

#### West Area Planning Committee Presentation

17/02229/FUL

12 Crick Road ਯੋ Oxford OX2 6QL



www.oxford.gov.uk



## Site Location Plan













View across number 13, showing existing projections to the rear



#### View from site towards 13, showing bay window

Garden area between 12 and 13









View from North West

Side wall of number 13

Change in levels between wings



# **Existing Site Plan**



## **Proposed Site Plan