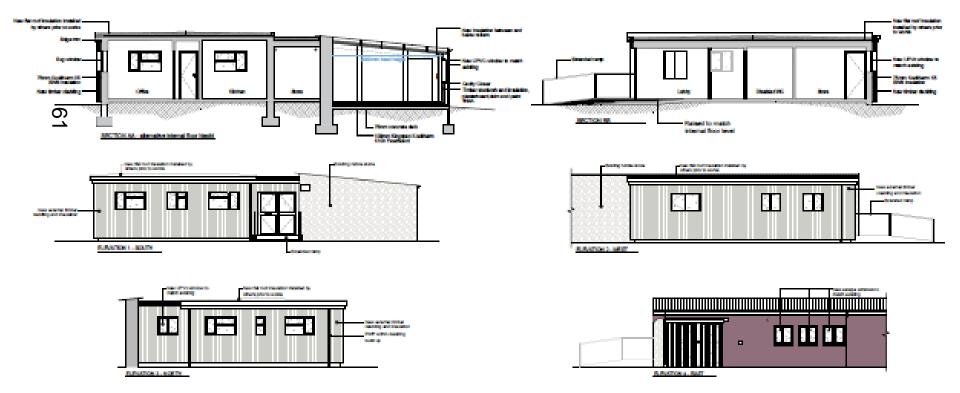

oor**



## **Existing Roof Plan**



## **Proposed Roof Plan**



## **Existing Frontage**



### **Proposed Frontage**



# **Existing Front Elevation**



## **Proposed Front Elevation**



# **Existing Rear Elevation**



## **Proposed Rear Elevation**



# Existing Side Elevation (West)



# Proposed Side Elevation (West)



# **Existing Side Elevation (East)**



# **Proposed Side Elevation (East)**



This page is intentionally left blank

#### West Area Planning Committee Presentation

18/00322/CT3

Oxford City Council Parks Depot 양 Cutteslowe Park Harbord Road



www.oxford.gov.uk



#### Site Location Plan



# View



# View



# Side View/Vehicle Entrance



## **Existing Elevations/Section**





SUPUSTION 1 BOUTH







RUNATION CHIMNET



## **Proposed Elevations/Section**



# **Existing Floor Plan**



## **Proposed Floor Plan**



State Set 110

This page is intentionally left blank