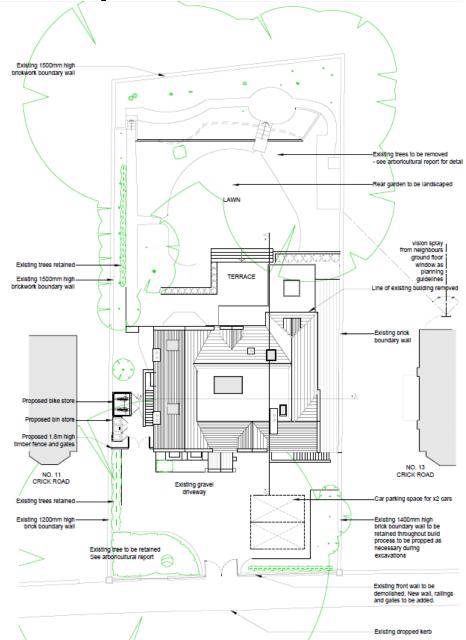

Proposed site plan

 $\infty$ 

# **Existing Elevations**





SOUTH ELEVATION



NORTH ELEVATION

EAST ELEVATION



WEST ELEVATION

# **Proposed Elevations**





# **Proposed Street Elevations**



# Proposed ground/first floor





First Floor

Ground Floor

# Proposed second/roof floor



Second Floor

# Proposed second/roof floor



Second Floor

#### West Area Planning Committee Presentation

17/02229/FUL

12 Crick Road ਯੋ Oxford OX2 6QL



www.oxford.gov.uk



## Site Location Plan













View across number 13, showing existing projections to the rear



#### View from site towards 13, showing bay window

Garden area between 12 and 13









View from North West

Side wall of number 13

Change in levels between wings



# **Existing Site Plan**



## **Proposed Site Plan**



# **Existing Lower Ground Floor**



# **Proposed Lower Ground Floor**



# **Existing Upper Ground Floor**



## **Proposed Upper Ground Floor**



## **Existing First Floor**



#### **Proposed First Floor**



## **Existing Second Floor**



#### **Proposed Second Floor**



## **Existing Roof Plan**



## **Proposed Roof Plan**



## **Existing Frontage**



### **Proposed Frontage**



# **Existing Front Elevation**



## **Proposed Front Elevation**



# **Existing Rear Elevation**



## **Proposed Rear Elevation**



# Existing Side Elevation (West)



# Proposed Side Elevation (West)



# **Existing Side Elevation (East)**



# **Proposed Side Elevation (East)**



This page is intentionally left blank

#### West Area Planning Committee Presentation

18/00322/CT3

Oxford City Cou