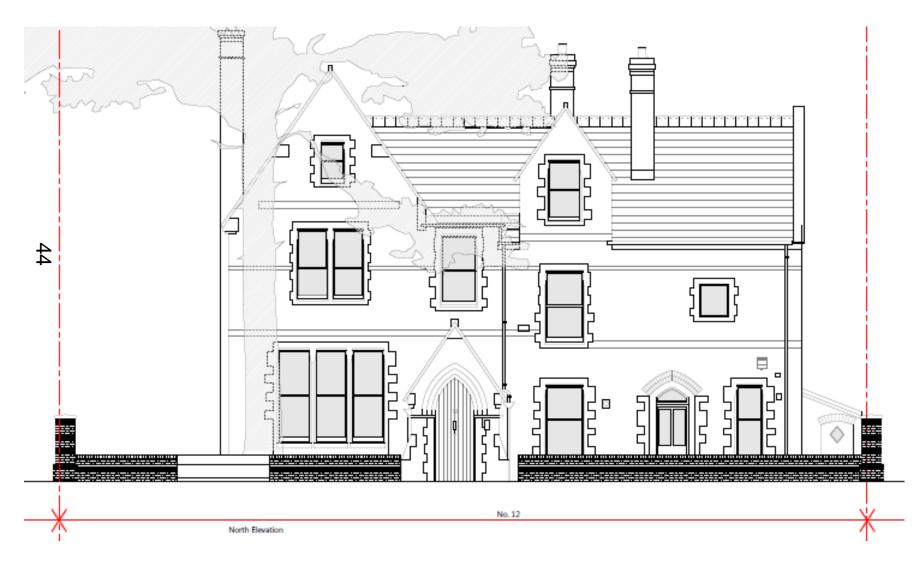

rea Planning Committee Presentation

17/02229/FUL

12 Crick Road ਯੋ Oxford OX2 6QL



www.oxford.gov.uk



## Site Location Plan













View across number 13, showing existing projections to the rear



#### View from site towards 13, showing bay window

Garden area between 12 and 13









View from North West

Side wall of number 13

Change in levels between wings



# **Existing Site Plan**



## **Proposed Site Plan**



# **Existing Lower Ground Floor**



# **Proposed Lower Ground Floor**



# **Existing Upper Ground Floor**



## **Proposed Upper Ground Floor**



## **Existing First Floor**



#### **Proposed First Floor**



## **Existing Second Floor**



#### **Proposed Second Floor**



## **Existing Roof Plan**



## **Proposed Roof Plan**



## **Existing Frontage**



### **Proposed Frontage**



# **Existing Front Elevation**



## **Proposed Front Elevation**



# **Existing Rear Elevation**



## **Proposed Rear Elevation**



# Existing Side Elevation (West)



# Proposed Side Elevation (West)



# **Existing Side Elevation (East)**



# **Proposed Side Elevation (East)**



This page is intentionally left blank

#### West Area Planning Committee Presentation

18/00322/CT3

Oxford City Council Parks Depot 양 Cutteslowe Park Harbord Road



www.oxford.gov.uk



#### Site Location Plan



# View



# View



# Side View/Vehicle Entrance



## **Existing Elevations/Section**





SUPUSTION 1 BOUTH







RUNATION CHIMNET



## **Proposed Elevations/Section**



# **Existing Floor Plan**



## **Proposed Floor Plan**



State Set 110

This page is inte