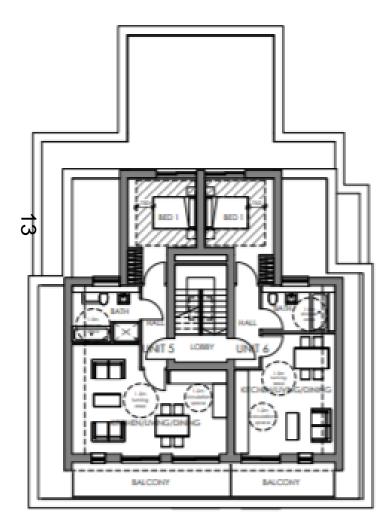

---------------------------------|---------|
| 6. | 17/02229/FUL: 12 Crick Road, Oxford, OX2 6QL                                                  | 15 - 54 |
| 7. | 18/00322/CT3: Oxford City Council Parks Depot, Cutteslowe Park, Harbord Road, Oxford, OX2 8ES | 55 - 64 |

This page is intentionally left blank

#### West Area Planning Committee Presentation

17/03040/FUL

53 Sunderland Avenue

ω



www.oxford.gov.uk







#### View of front



# **Rear view**



## Rear, view to 51 Sunderland Ave





# Proposed site plan

 $\infty$ 

# **Existing Elevations**





SOUTH ELEVATION



NORTH ELEVATION

EAST ELEVATION



WEST ELEVATION

# **Proposed Elevations**





# **Proposed Street Elevations**



# Proposed ground/first floor





First Floor

Ground Floor

# Proposed second/roof floor



Second Floor

# Proposed second/roof floor



Second Floor

#### West Area Planning Committee Presentation

17/02229/FUL

12 Crick Road ਯੋ Oxford OX2 6QL



www.oxford.gov.uk



## Site Location Plan













View across number 13, showing existing projections to the rear



#### View from site towards 13, showing bay window

Garden area between 12 and 13









View from North West

Side wall of number 13

Change in levels between wings



# **Existing Site Plan**



## **Proposed Site Plan**



# **Existing Lower Ground Floor**



# **Proposed Lower Ground Floor**



# **Existing Upper Ground Floor**



## **Proposed Upper Ground Floor**



## **Existing First Floor**



#### **Proposed First Floor**



## **Existing Second Floor**



#### **Proposed Second Floor**



## **Existi