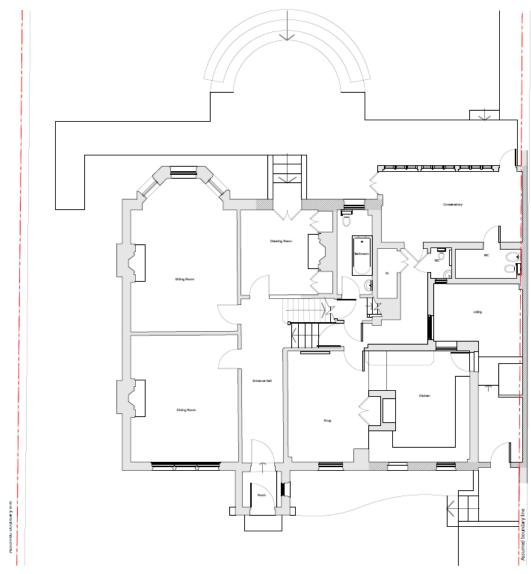

ON



WEST ELEVATION

# **Proposed Elevations**





# **Proposed Street Elevations**



# Proposed ground/first floor





First Floor

Ground Floor

# Proposed second/roof floor



Second Floor

# Proposed second/roof floor



Second Floor

#### West Area Planning Committee Presentation

17/02229/FUL

12 Crick Road ਯੋ Oxford OX2 6QL



www.oxford.gov.uk



## Site Location Plan













View across number 13, showing existing projections to the rear



#### View from site towards 13, showing bay window

Garden area between 12 and 13









View from North West

Side wall of number 13

Change in levels between wings



# **Existing Site Plan**



## **Proposed Site Plan**



# **Existing Lower Ground Floor**



# **Proposed Lower Ground Floor**



# **Existing Upper Ground Floor**



## **Proposed Upper Ground Floor**



## **Existing First Floor**



#### **Proposed First Floor**



## **Existing Second Floor**



#### **Proposed Second Floor**



## **Existing Roof Plan**



## **Proposed Roof Plan**



## **Existing Frontage**



### **Proposed Frontage**



# **Existing Front Elevation**



## **Proposed Front Elevation**



# **Existing Rear Elevation**



## **Proposed Rear Elevation**



# Existing Side Elevation (West)



# Proposed Side Elevation (West)



# **Existing Side Elevation (East)**



# **Proposed Side Elevation (East)**



This page is intentionally left blank

#### West Area Planning Committee Presentation

18/00322/CT3

Oxford City Council Parks Depot 양 Cutteslowe Park Harbord Road



www.oxford.gov.uk



#### Site Location Plan



# View



#